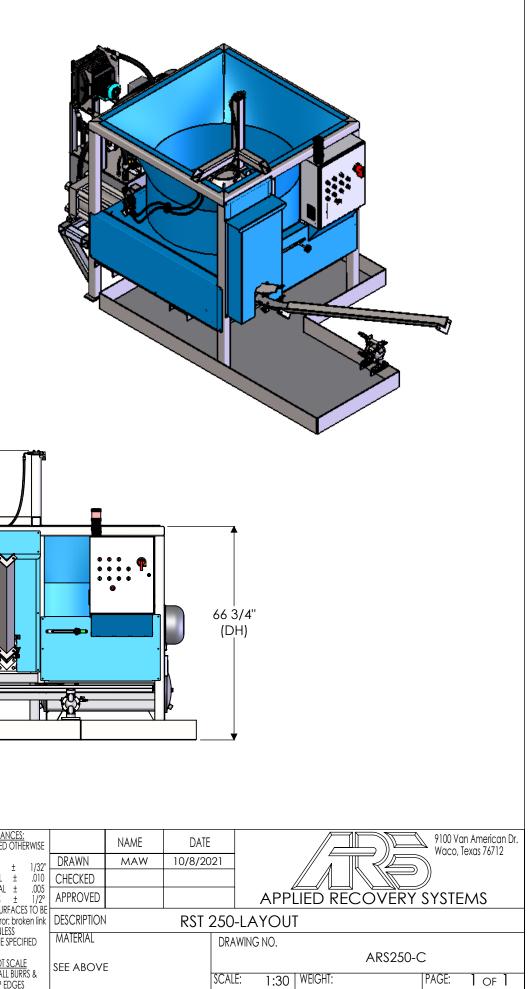

|   |                                                                                                                                                                                                                                                            | TOLERANCES:<br>UNLESS NOTED OTHERWISE                                                    |             | N |
|---|------------------------------------------------------------------------------------------------------------------------------------------------------------------------------------------------------------------------------------------------------------|------------------------------------------------------------------------------------------|-------------|---|
|   |                                                                                                                                                                                                                                                            | FRACTIONS ± 1/32"                                                                        | DRAWN       | Ν |
| Г |                                                                                                                                                                                                                                                            | .XX DECIMAL ± .010                                                                       | CHECKED     |   |
|   | CONFIDENTIAL INFORMATION                                                                                                                                                                                                                                   | .XXX DECIMAL ± .005<br>ANGLES ± 1/2°                                                     | APPROVED    |   |
|   | This drawing and all information<br>contained in it arethe property of<br>APPLIED RECOVERY SYSTEMS and<br>may not be reproduced, disclosed<br>to any other person or used in any<br>manner except as authorized in<br>writting by APPLIED RECOVERY SYSTEMS | MACHINED SURFACES TO BE<br>FINISHED #error: broken link<br>UNLESS<br>OTHERWISE SPECIFIED | DESCRIPTION |   |
|   |                                                                                                                                                                                                                                                            |                                                                                          | MATERIAL    |   |
|   |                                                                                                                                                                                                                                                            | DO NOT SCALE<br>REMOVE ALL BURRS &<br>SHARP EDGES                                        | see above   |   |