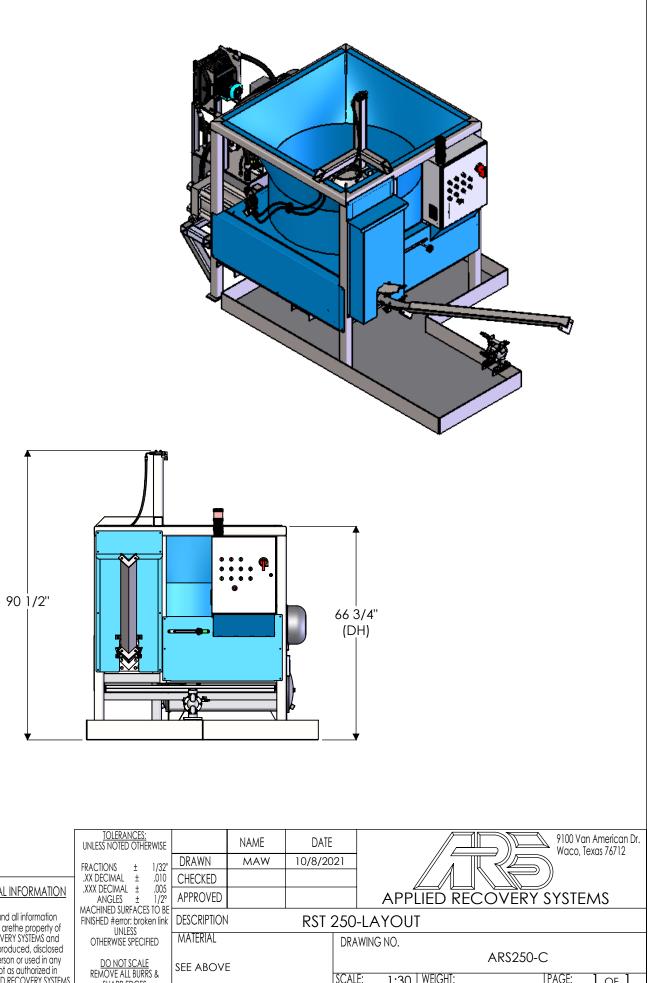

|   |                                                                                                                                                                                                                                                            | TOLERANCES:<br>UNLESS NOTED OTHERWISE                                                    |             | N |
|---|------------------------------------------------------------------------------------------------------------------------------------------------------------------------------------------------------------------------------------------------------------|------------------------------------------------------------------------------------------|-------------|---|
|   |                                                                                                                                                                                                                                                            | FRACTIONS ± 1/32"                                                                        | DRAWN       | Ν |
| Г |                                                                                                                                                                                                                                                            | .XX DECIMAL ± .010                                                                       | CHECKED     |   |
|   | CONFIDENTIAL INFORMATION                                                                                                                                                                                                                                   | .XXX DECIMAL ± .005<br>ANGLES ± 1/2°                                                     | APPROVED    |   |
|   | This drawing and all information<br>contained in it arethe property of<br>APPLIED RECOVERY SYSTEMS and<br>may not be reproduced, disclosed<br>to any other person or used in any<br>manner except as authorized in<br>writting by APPLIED RECOVERY SYSTEMS | MACHINED SURFACES TO BE<br>FINISHED #error: broken link<br>UNLESS<br>OTHERWISE SPECIFIED | DESCRIPTION |   |
|   |                                                                                                                                                                                                                                                            |                                                                                          | MATERIAL    |   |
|   |                                                                                                                                                                                                                                                            | DO NOT SCALE<br>REMOVE ALL BURRS &<br>SHARP EDGES                                        | see above   |   |