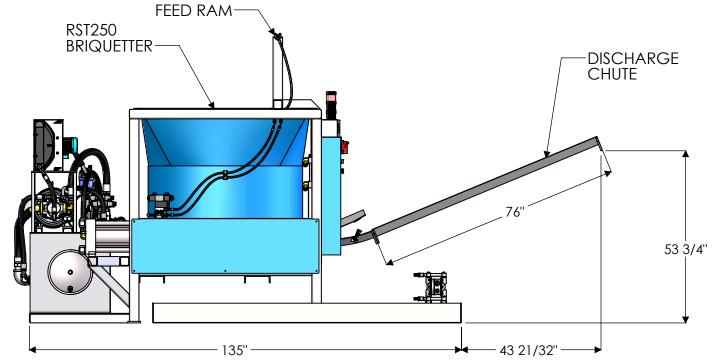

|   |                                                                                                                                                                                                                                                            | TOLERANCES:<br>UNLESS NOTED OTHERWISE                                                    |             | N |
|---|------------------------------------------------------------------------------------------------------------------------------------------------------------------------------------------------------------------------------------------------------------|------------------------------------------------------------------------------------------|-------------|---|
|   |                                                                                                                                                                                                                                                            | FRACTIONS ± 1/32"                                                                        | DRAWN       | Ν |
| Г |                                                                                                                                                                                                                                                            | .XX DECIMAL ± .010                                                                       | CHECKED     |   |
|   | CONFIDENTIAL INFORMATION                                                                                                                                                                                                                                   | .XXX DECIMAL ± .005<br>ANGLES ± 1/2°                                                     | APPROVED    |   |
|   | This drawing and all information<br>contained in it arethe property of<br>APPLIED RECOVERY SYSTEMS and<br>may not be reproduced, disclosed<br>to any other person or used in any<br>manner except as authorized in<br>writting by APPLIED RECOVERY SYSTEMS | MACHINED SURFACES TO BE<br>FINISHED #error: broken link<br>UNLESS<br>OTHERWISE SPECIFIED | DESCRIPTION |   |
|   |                                                                                                                                                                                                                                                            |                                                                                          | MATERIAL    |   |
|   |                                                                                                                                                                                                                                                            | DO NOT SCALE<br>REMOVE ALL BURRS &<br>SHARP EDGES                                        | see above   |   |