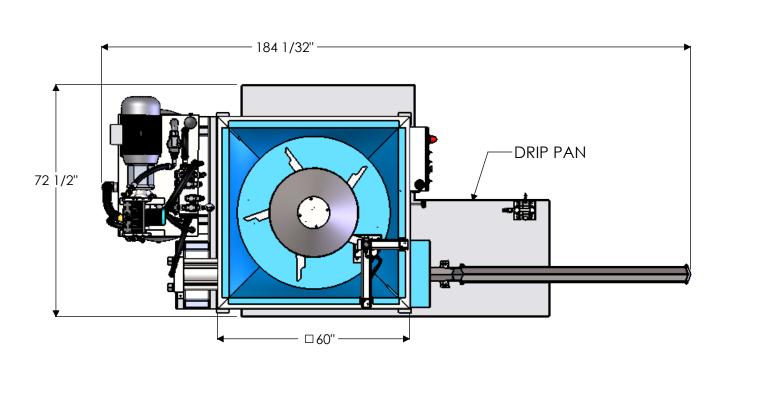

|   |                                                                                                                                                                                                                                                            | TOLERANCES:<br>UNLESS NOTED OTHERWISE                                                    |             | N |
|---|------------------------------------------------------------------------------------------------------------------------------------------------------------------------------------------------------------------------------------------------------------|------------------------------------------------------------------------------------------|-------------|---|
|   |                                                                                                                                                                                                                                                            | FRACTIONS ± 1/32"                                                                        | DRAWN       | Ν |
| Г |                                                                                                                                                                                                                                                            | .XX DECIMAL ± .010                                                                       | CHECKED     |   |
|   | CONFIDENTIAL INFORMATION                                                                                                                                                                                                                                   | .XXX DECIMAL ± .005<br>ANGLES ± 1/2°                                                     | APPROVED    |   |
|   | This drawing and all information<br>contained in it arethe property of<br>APPLIED RECOVERY SYSTEMS and<br>may not be reproduced, disclosed<br>to any other person or used in any<br>manner except as authorized in<br>writting by APPLIED RECOVERY SYSTEMS | MACHINED SURFACES TO BE<br>FINISHED #error: broken link<br>UNLESS<br>OTHERWISE SPECIFIED | DESCRIPTION |   |
|   |                                                                                                                                                                                                                                                            |                                                                                          | MATERIAL    |   |
|   |                                                                                                                                                                                                                                                            | DO NOT SCALE<br>REMOVE ALL BURRS &<br>SHARP EDGES                                        | see above   |   |