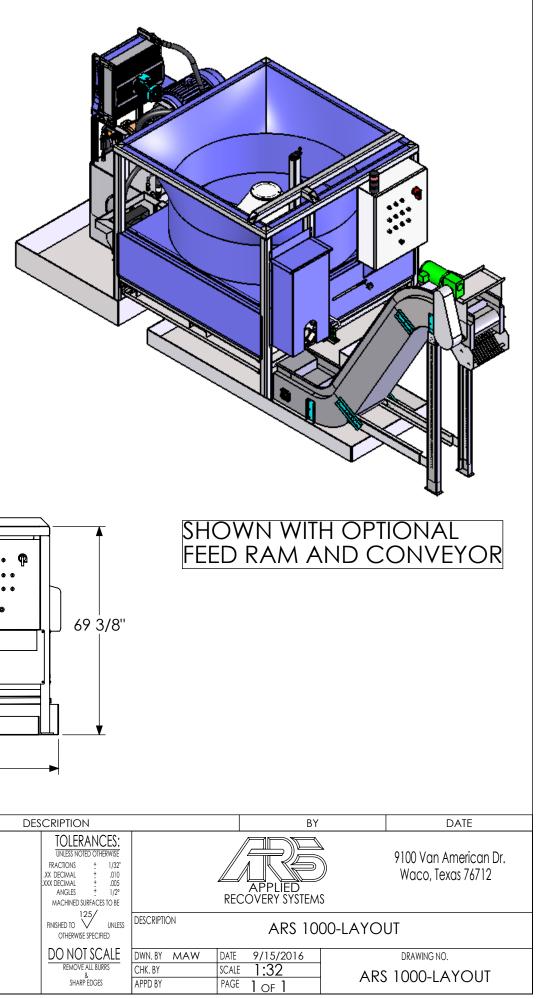

| REVISION                                                                       | E.N. NUMBER                                                                                                                                                              |   |           | DESCRIPTION                                                                                                                                                                                                                                             |
|--------------------------------------------------------------------------------|--------------------------------------------------------------------------------------------------------------------------------------------------------------------------|---|-----------|---------------------------------------------------------------------------------------------------------------------------------------------------------------------------------------------------------------------------------------------------------|
| This drawin<br>contained<br>APPLIED RE<br>may not b<br>to any oth<br>manner ex | NTIAL INFORMATIO<br>in it are the property of<br>ECOVERY SYSTEMS and<br>e reproduced, disclose<br>er person or used in an<br>accept as authorized in<br>APPLIED RECOVERY | d | SEE ABOVE | TOLERANCES:<br>UNLESS NOTED OTHERWISE<br>FRACTIONS ± 1/32'<br>XXX DECIMAL ± .010<br>XXX DECIMAL ± .025<br>ANGLES ± 1/2'<br>MACHINED SURFACES TO BE<br>125<br>FINISHED TO<br>OTHERWISE SPECIFIED<br>DO NOT SCALE<br>REMOVE ALL BURRS<br>&<br>SHARP EDGES |