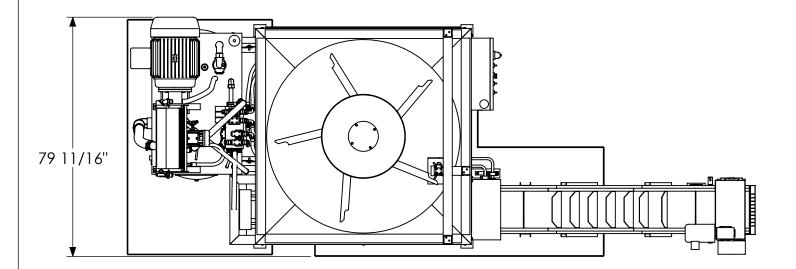

| REVISION                                                                       | E.N. NUMBER                                                                                                                                                              |   |           | DESCRIPTION                                                                                                                                                                                                                                             |
|--------------------------------------------------------------------------------|--------------------------------------------------------------------------------------------------------------------------------------------------------------------------|---|-----------|---------------------------------------------------------------------------------------------------------------------------------------------------------------------------------------------------------------------------------------------------------|
| This drawin<br>contained<br>APPLIED RE<br>may not b<br>to any oth<br>manner ex | NTIAL INFORMATIO<br>in it are the property of<br>ECOVERY SYSTEMS and<br>e reproduced, disclose<br>er person or used in an<br>accept as authorized in<br>APPLIED RECOVERY | d | SEE ABOVE | TOLERANCES:<br>UNLESS NOTED OTHERWISE<br>FRACTIONS ± 1/32'<br>XXX DECIMAL ± .010<br>XXX DECIMAL ± .025<br>ANGLES ± 1/2'<br>MACHINED SURFACES TO BE<br>125<br>FINISHED TO<br>OTHERWISE SPECIFIED<br>DO NOT SCALE<br>REMOVE ALL BURRS<br>&<br>SHARP EDGES |