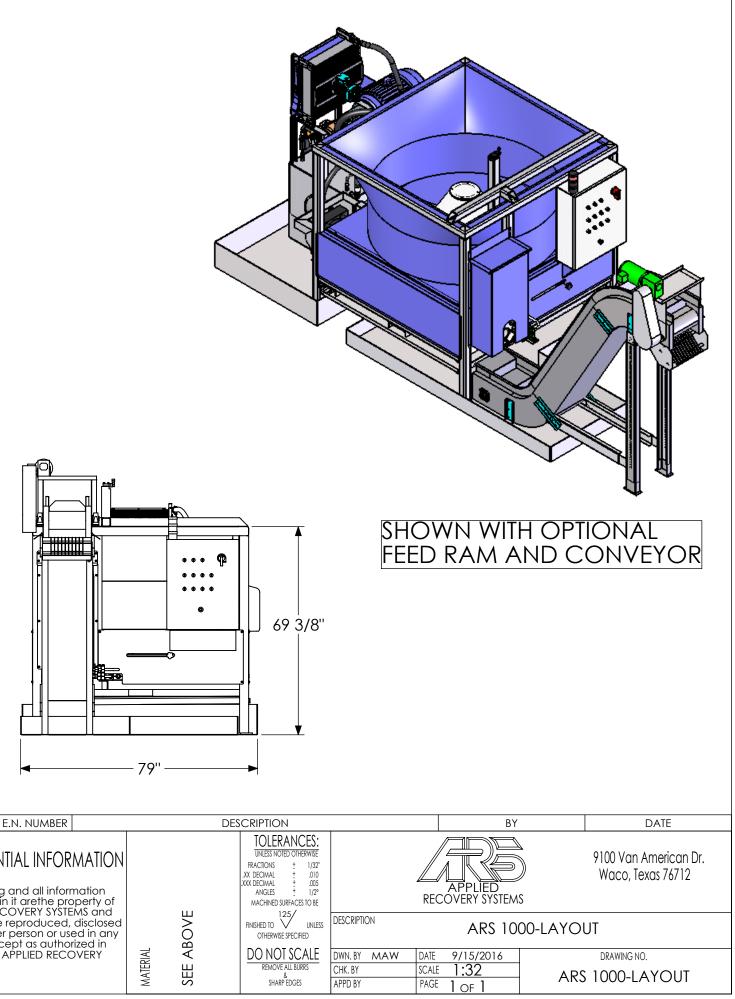

| REVISION                                                                       | E.N. NUMBER                                                                                                                                                              |   |           | DESCRIPTION                                                                                                                                                                                                                                             |
|--------------------------------------------------------------------------------|--------------------------------------------------------------------------------------------------------------------------------------------------------------------------|---|-----------|---------------------------------------------------------------------------------------------------------------------------------------------------------------------------------------------------------------------------------------------------------|
| This drawin<br>contained<br>APPLIED RE<br>may not b<br>to any oth<br>manner ex | NTIAL INFORMATIO<br>in it are the property of<br>ECOVERY SYSTEMS and<br>e reproduced, disclose<br>er person or used in an<br>accept as authorized in<br>APPLIED RECOVERY | d | SEE ABOVE | TOLERANCES:<br>UNLESS NOTED OTHERWISE<br>FRACTIONS ± 1/32'<br>XXX DECIMAL ± .010<br>XXX DECIMAL ± .025<br>ANGLES ± 1/2'<br>MACHINED SURFACES TO BE<br>125<br>FINISHED TO<br>OTHERWISE SPECIFIED<br>DO NOT SCALE<br>REMOVE ALL BURRS<br>&<br>SHARP EDGES |