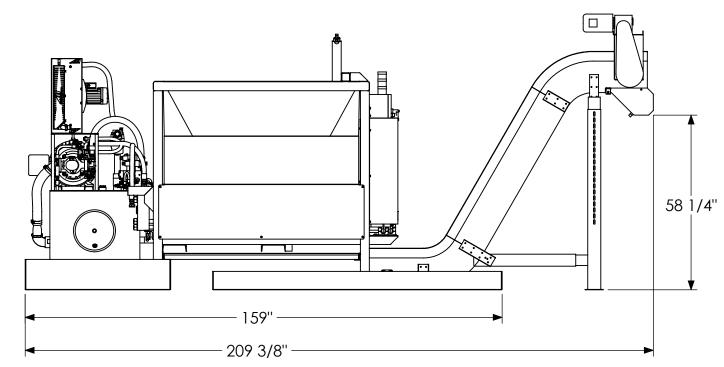

| REVISION                                                                       | E.N. NUMBER                                                                                                                                                              |   |           | DESCRIPTION                                                                                                                                                                                                                                             |
|--------------------------------------------------------------------------------|--------------------------------------------------------------------------------------------------------------------------------------------------------------------------|---|-----------|---------------------------------------------------------------------------------------------------------------------------------------------------------------------------------------------------------------------------------------------------------|
| This drawin<br>contained<br>APPLIED RE<br>may not b<br>to any oth<br>manner ex | NTIAL INFORMATIO<br>in it are the property of<br>ECOVERY SYSTEMS and<br>e reproduced, disclose<br>er person or used in an<br>accept as authorized in<br>APPLIED RECOVERY | d | SEE ABOVE | TOLERANCES:<br>UNLESS NOTED OTHERWISE<br>FRACTIONS ± 1/32'<br>XXX DECIMAL ± .010<br>XXX DECIMAL ± .025<br>ANGLES ± 1/2'<br>MACHINED SURFACES TO BE<br>125<br>FINISHED TO<br>OTHERWISE SPECIFIED<br>DO NOT SCALE<br>REMOVE ALL BURRS<br>&<br>SHARP EDGES |