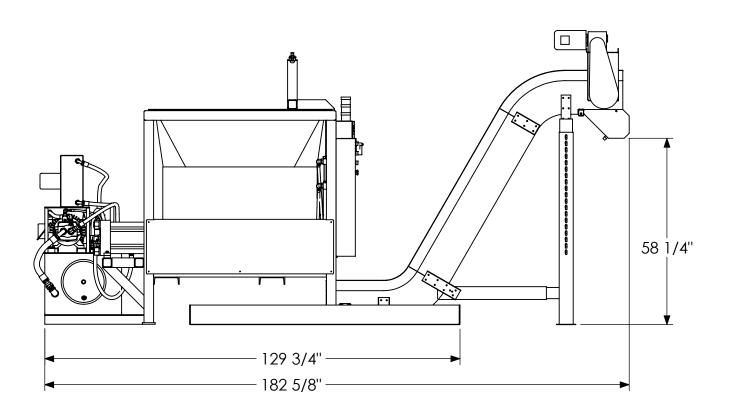

| REVISION E.N. NUMBER                                                                                                                                                                                                                                                                                                                                                                                                                                                                                                                                                                                                                                                                                                                                                                                                                                                                                                                                                                                                                                                                                                                                                                                                                                                                                                                                                                                                                                                                                                                                                                                                                                                                                                                                                                                                                                                                                                                                                                                                                                                                                                           | DESCRIPTION            |                 |                                                                                                                                                                                 |                            | BY                       |     | DATE                                       |
|--------------------------------------------------------------------------------------------------------------------------------------------------------------------------------------------------------------------------------------------------------------------------------------------------------------------------------------------------------------------------------------------------------------------------------------------------------------------------------------------------------------------------------------------------------------------------------------------------------------------------------------------------------------------------------------------------------------------------------------------------------------------------------------------------------------------------------------------------------------------------------------------------------------------------------------------------------------------------------------------------------------------------------------------------------------------------------------------------------------------------------------------------------------------------------------------------------------------------------------------------------------------------------------------------------------------------------------------------------------------------------------------------------------------------------------------------------------------------------------------------------------------------------------------------------------------------------------------------------------------------------------------------------------------------------------------------------------------------------------------------------------------------------------------------------------------------------------------------------------------------------------------------------------------------------------------------------------------------------------------------------------------------------------------------------------------------------------------------------------------------------|------------------------|-----------------|---------------------------------------------------------------------------------------------------------------------------------------------------------------------------------|----------------------------|--------------------------|-----|--------------------------------------------|
| CONFIDENTIAL INFORMATION  This drawing and all information contained in it are the property APPLIED RECOVERY SYSTEMS and may not be reproduced, discloto any other person or used in a manner except as authorized in the content of th | mation<br>operty of    |                 | TOLERANCES: UNILESS NOTED OTHERWISE FRACTIONS ± 1/32' .XX DECIMAL ± .010 .XXX DECIMAL ± .005 ANGLES ± 1/2' MACHINED SURFACES TO BE  12.5 FINISHED TO UNLESS OTHERWISE SPECIFIED | RE                         | APPLIED<br>COVERY SYSTEM | s s | 9100 Van American Dr.<br>Waco, Texas 76712 |
|                                                                                                                                                                                                                                                                                                                                                                                                                                                                                                                                                                                                                                                                                                                                                                                                                                                                                                                                                                                                                                                                                                                                                                                                                                                                                                                                                                                                                                                                                                                                                                                                                                                                                                                                                                                                                                                                                                                                                                                                                                                                                                                                | disclosed<br>ed in any | BOVE            |                                                                                                                                                                                 | DESCRIPTION                | RST 250-LAYOUT           |     |                                            |
| writting by APPLIED RECC                                                                                                                                                                                                                                                                                                                                                                                                                                                                                                                                                                                                                                                                                                                                                                                                                                                                                                                                                                                                                                                                                                                                                                                                                                                                                                                                                                                                                                                                                                                                                                                                                                                                                                                                                                                                                                                                                                                                                                                                                                                                                                       |                        | aterial<br>EE A | DO NOT SCALE                                                                                                                                                                    | DWN. BY MAW DAT            |                          |     | DRAWING NO.                                |
| SYSTEMS                                                                                                                                                                                                                                                                                                                                                                                                                                                                                                                                                                                                                                                                                                                                                                                                                                                                                                                                                                                                                                                                                                                                                                                                                                                                                                                                                                                                                                                                                                                                                                                                                                                                                                                                                                                                                                                                                                                                                                                                                                                                                                                        |                        | MATER           | REMOVE ALL BURRS<br>&<br>SHARP EDGES                                                                                                                                            | CHK. BY SCA<br>APPD BY PAG | 1.00                     | AR: | S 250-LAYOUT                               |