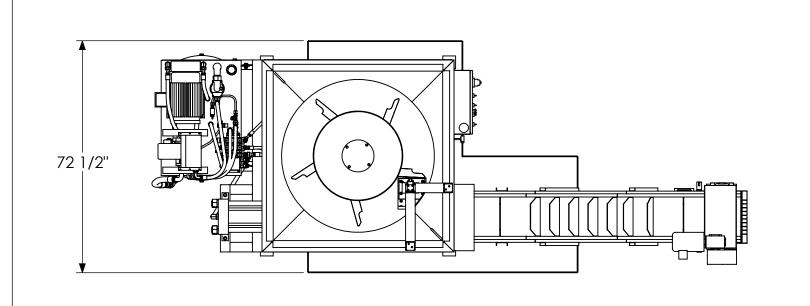

| REVISION E.N. NUMBER                                                                                                                                                                                                                                                                                                                                                                                                                                                                                                                                                                                                                                                                                                                                                                                                                                                                                                                                                                                                                                                                                                                                                                                                                                                                                                                                                                                                                                                                                                                                                                                                                                                                                                                                                                                                                                                                                                                                                                                                                                                                                                           | DESCRIPTION            |                 |                                                                                                                                                                                 |                            | BY                       |     | DATE                                       |
|--------------------------------------------------------------------------------------------------------------------------------------------------------------------------------------------------------------------------------------------------------------------------------------------------------------------------------------------------------------------------------------------------------------------------------------------------------------------------------------------------------------------------------------------------------------------------------------------------------------------------------------------------------------------------------------------------------------------------------------------------------------------------------------------------------------------------------------------------------------------------------------------------------------------------------------------------------------------------------------------------------------------------------------------------------------------------------------------------------------------------------------------------------------------------------------------------------------------------------------------------------------------------------------------------------------------------------------------------------------------------------------------------------------------------------------------------------------------------------------------------------------------------------------------------------------------------------------------------------------------------------------------------------------------------------------------------------------------------------------------------------------------------------------------------------------------------------------------------------------------------------------------------------------------------------------------------------------------------------------------------------------------------------------------------------------------------------------------------------------------------------|------------------------|-----------------|---------------------------------------------------------------------------------------------------------------------------------------------------------------------------------|----------------------------|--------------------------|-----|--------------------------------------------|
| CONFIDENTIAL INFORMATION  This drawing and all information contained in it are the property APPLIED RECOVERY SYSTEMS and may not be reproduced, discloto any other person or used in a manner except as authorized in the content of th | mation<br>operty of    |                 | TOLERANCES: UNILESS NOTED OTHERWISE FRACTIONS ± 1/32' .XX DECIMAL ± .010 .XXX DECIMAL ± .005 ANGLES ± 1/2' MACHINED SURFACES TO BE  12.5 FINISHED TO UNLESS OTHERWISE SPECIFIED | RE                         | APPLIED<br>COVERY SYSTEM | s s | 9100 Van American Dr.<br>Waco, Texas 76712 |
|                                                                                                                                                                                                                                                                                                                                                                                                                                                                                                                                                                                                                                                                                                                                                                                                                                                                                                                                                                                                                                                                                                                                                                                                                                                                                                                                                                                                                                                                                                                                                                                                                                                                                                                                                                                                                                                                                                                                                                                                                                                                                                                                | disclosed<br>ed in any | BOVE            |                                                                                                                                                                                 | DESCRIPTION                | RST 250-LAYOUT           |     |                                            |
| writting by APPLIED RECC                                                                                                                                                                                                                                                                                                                                                                                                                                                                                                                                                                                                                                                                                                                                                                                                                                                                                                                                                                                                                                                                                                                                                                                                                                                                                                                                                                                                                                                                                                                                                                                                                                                                                                                                                                                                                                                                                                                                                                                                                                                                                                       |                        | aterial<br>EE A | DO NOT SCALE                                                                                                                                                                    | DWN. BY MAW DAT            |                          |     | DRAWING NO.                                |
| SYSTEMS                                                                                                                                                                                                                                                                                                                                                                                                                                                                                                                                                                                                                                                                                                                                                                                                                                                                                                                                                                                                                                                                                                                                                                                                                                                                                                                                                                                                                                                                                                                                                                                                                                                                                                                                                                                                                                                                                                                                                                                                                                                                                                                        |                        | MATER           | REMOVE ALL BURRS<br>&<br>SHARP EDGES                                                                                                                                            | CHK. BY SCA<br>APPD BY PAG | 1.00                     | AR: | S 250-LAYOUT                               |