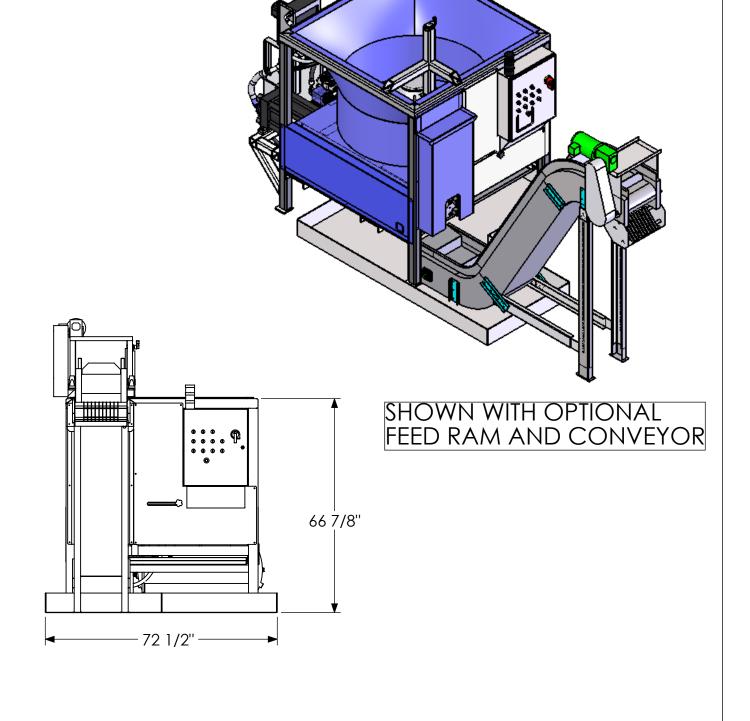

| REVISION E.N. NUMBER                                                                                                                                                                                                                                                                                                                                                                                                                                                                                                                                                                                                                                                                                                                                                                                                                                                                                                                                                                                                                                                                                                                                                                                                                                                                                                                                                                                                                                                                                                                                                                                                                                                                                                                                                                                                                                                                                                                                                                                                                                                                                                           | DESCRIPTION            |                 |                                                                                                                                                                                 |                            | BY                       |     | DATE                                       |
|--------------------------------------------------------------------------------------------------------------------------------------------------------------------------------------------------------------------------------------------------------------------------------------------------------------------------------------------------------------------------------------------------------------------------------------------------------------------------------------------------------------------------------------------------------------------------------------------------------------------------------------------------------------------------------------------------------------------------------------------------------------------------------------------------------------------------------------------------------------------------------------------------------------------------------------------------------------------------------------------------------------------------------------------------------------------------------------------------------------------------------------------------------------------------------------------------------------------------------------------------------------------------------------------------------------------------------------------------------------------------------------------------------------------------------------------------------------------------------------------------------------------------------------------------------------------------------------------------------------------------------------------------------------------------------------------------------------------------------------------------------------------------------------------------------------------------------------------------------------------------------------------------------------------------------------------------------------------------------------------------------------------------------------------------------------------------------------------------------------------------------|------------------------|-----------------|---------------------------------------------------------------------------------------------------------------------------------------------------------------------------------|----------------------------|--------------------------|-----|--------------------------------------------|
| CONFIDENTIAL INFORMATION  This drawing and all information contained in it are the property APPLIED RECOVERY SYSTEMS and may not be reproduced, discloto any other person or used in a manner except as authorized in the content of th | mation<br>operty of    |                 | TOLERANCES: UNILESS NOTED OTHERWISE FRACTIONS ± 1/32' .XX DECIMAL ± .010 .XXX DECIMAL ± .005 ANGLES ± 1/2' MACHINED SURFACES TO BE  12.5 FINISHED TO UNLESS OTHERWISE SPECIFIED | RE                         | APPLIED<br>COVERY SYSTEM | s s | 9100 Van American Dr.<br>Waco, Texas 76712 |
|                                                                                                                                                                                                                                                                                                                                                                                                                                                                                                                                                                                                                                                                                                                                                                                                                                                                                                                                                                                                                                                                                                                                                                                                                                                                                                                                                                                                                                                                                                                                                                                                                                                                                                                                                                                                                                                                                                                                                                                                                                                                                                                                | disclosed<br>ed in any | BOVE            |                                                                                                                                                                                 | DESCRIPTION                | RST 250-LAYOUT           |     |                                            |
| writting by APPLIED RECC                                                                                                                                                                                                                                                                                                                                                                                                                                                                                                                                                                                                                                                                                                                                                                                                                                                                                                                                                                                                                                                                                                                                                                                                                                                                                                                                                                                                                                                                                                                                                                                                                                                                                                                                                                                                                                                                                                                                                                                                                                                                                                       |                        | aterial<br>EE A | DO NOT SCALE                                                                                                                                                                    | DWN. BY MAW DAT            |                          |     | DRAWING NO.                                |
| SYSTEMS                                                                                                                                                                                                                                                                                                                                                                                                                                                                                                                                                                                                                                                                                                                                                                                                                                                                                                                                                                                                                                                                                                                                                                                                                                                                                                                                                                                                                                                                                                                                                                                                                                                                                                                                                                                                                                                                                                                                                                                                                                                                                                                        |                        | MATER           | REMOVE ALL BURRS<br>&<br>SHARP EDGES                                                                                                                                            | CHK. BY SCA<br>APPD BY PAG | 1.00                     | AR: | S 250-LAYOUT                               |